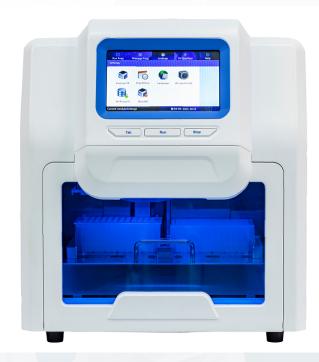

## PurePrep Midi - Medium-Throughput Nucleic Acid Extraction System

## CONSISTENT RESULTS WITH MEDIUM THROUGHPUT EXTRACTION

The PurePrep Midi is an open system to reduce hands-on time and to increase the throughput by automating the purification of nucleic acids from a wide range of sample matrices.

No labour-intensive & manual extraction. Enabling fast simultaneous extraction of up to 32 samples.

With easy reproducibility of protocols, the system guarantees consistent results for multiple runs. Its small benchtop design is ideal for users with limited lab space, but high sample throughput.

- Utilizes magnetic bead separation technology & smart modified tip combs for non-magnetic extraction of HMW and UHMW DNA
- Touchscreen interface for easy usage
- Fully editable programs optimal protocols open system
- Accurate temperature control system (±1°C)
- UV lamp sterilization to avoid cross-contamination
- optimzed for usage with innuPREP Extraction Kits